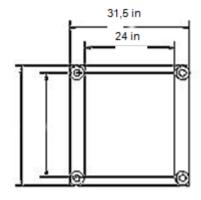

ING LIST QTY

1

1

1 2

1

2

**TOTAL: 11 PIECES ON 1 SKID** 

## **AFACAN CASTLE 1**

PLEASE RETAIN THIS INSTRUCTION SHEET IN YOUR FILES. IT CONTAINS IMPORTANT REPLACEMENT PARTS INFORMATION. ALL EQUIPMENT SHOULD BE INSTALLED IN ACCORDANCE WITH THESE INSTRUCTIONS.

IT IS IMPORTANT TO USE AND MAINTAIN ALL PLAY EQUIPMENT PROPERLY. IMPROPERLY MAINTAINED PLAY EQUIPMENT CAN CAUSE SERIOUS INJURY. PERIODIC INSPECTIONS, MAINTENANCE, REPAIR AND/OR REPLACEMENT OF DAMAGED PARTS IS NECESSARY FOR SAFE OPERATION OF EQUIPMENT AND SAFETY OF USERS.

RESILIANT SURFACING SHOULD BE USED UNDER ALL PLAYGROUND EQUIPMENT.
THE SUGGESTED USE AREA IS TO BE COVERED BY THESE MATERIALS OUTLINED ON THE PLAN VIEW. NO OTHER PIECE OF EQUIPMENT OR ITS USE AREA MAY ENCROACH ON THIS USE AREA





WEIGHT: 333 Lb

CLASS 70





## Stack the components over the posts according to the drawings below:



## Attach handrails securely to posts as shown: