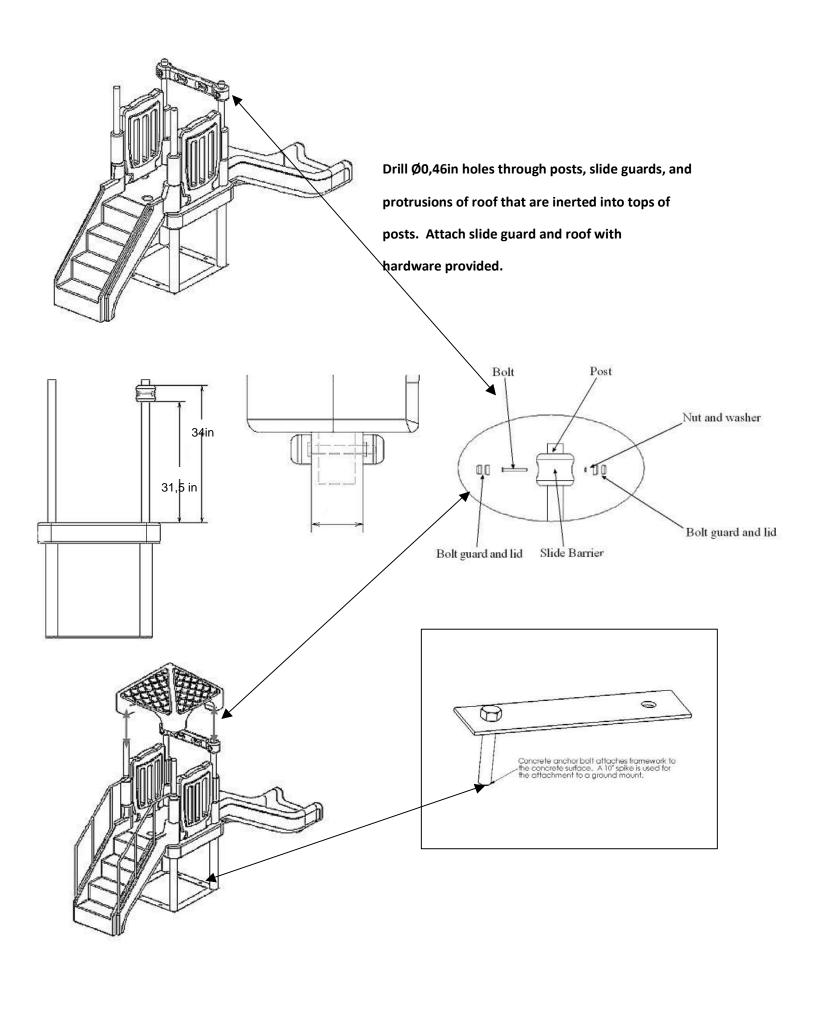

YOUR FILES. IT CONTAINS IMPORTANT REPLACEMENT PARTS INFORMATION. ALL EQUIPMENT SHOULD BE INSTALLED IN ACCORDANCE WITH THESE INSTRUCTIONS.

IT IS IMPORTANT TO USE AND MAINTAIN ALL PLAY EQUIPMENT PROPERLY. IMPROPERLY MAINTAINED PLAY EQUIPMENT CAN CAUSE SERIOUS INJURY. PERIODIC INSPECTIONS, MAINTENANCE, REPAIR AND/OR REPLACEMENT OF DAMAGED PARTS IS NECESSARY FOR SAFE OPERATION OF EQUIPMENT AND SAFETY OF USERS.

RESILIANT SURFACING SHOULD BE USED UNDER ALL PLAYGROUND EQUIPMENT.
THE SUGGESTED USE AREA IS TO BE COVERED BY THESE MATERIALS OUTLINED ON THE PLAN VIEW. NO OTHER PIECE OF EQUIPMENT OR ITS USE AREA MAY ENCROACH ON THIS USE AREA





WEIGHT: 333 Lb

CLASS 70





## Stack the components over the posts according to the drawings below:



## Attach handrails securely to posts as shown: