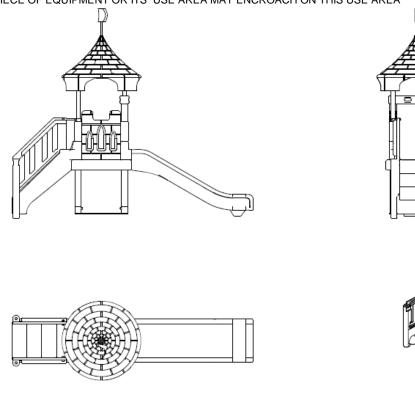

RESILIANT SURFACING SHOULD BE USED UNDER ALL PLAYGROUND EQUIPMENT.
THE SUGGESTED USE AREA IS TO BE COVERED BY THESE MATERIALS OUTLINED ON THE PLAN VIEW. NO OTHER PIECE OF EQUIPMENT OR ITS USE AREA MAY ENCROACH ON THIS USE AREA