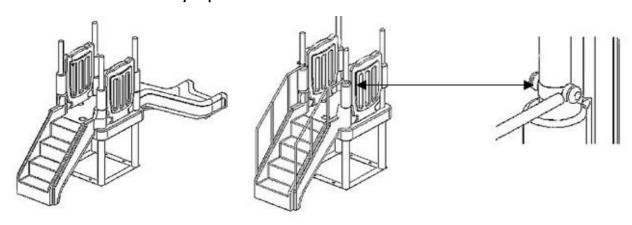

N YOUR FILES. IT CONTAINS IMPORTANT REPLACEMENT PARTS INFORMATION. ALL EQUIPMENT SHOULD BE INSTALLED IN ACCORDANCE WITH THESE INSTRUCTIONS.

IT IS IMPORTANT TO USE AND MAINTAIN ALL PLAY EQUIPMENT PROPERLY. IMPROPERLY MAINTAINED PLAY EQUIPMENT CAN CAUSE SERIOUS INJURY. PERIODIC INSPECTIONS, MAINTENANCE, REPAIR AND/OR REPLACEMENT OF DAMAGED PARTS IS NECESSARY FOR SAFE OPERATION OF EQUIPMENT AND SAFETY OF USERS.

RESILIANT SURFACING SHOULD BE USED UNDER ALL PLAYGROUND EQUIPMENT.
THE SUGGESTED USE AREA IS TO BE COVERED BY THESE MATERIALS OUTLINED ON THE PLAN VIEW. NO OTHER PIECE OF EQUIPMENT OR ITS USE AREA MAY ENCROACH ON THIS USE AREA





WEIGHT: 333 Lb

CLASS 70





## Stack the components over the posts according to the drawings below:



## Attach handrails securely to posts as shown: