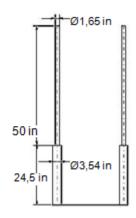

CKING LIST QTY

1

1

1 2

1

2

**TOTAL: 11 PIECES ON 1 SKID** 

## **AFACAN CASTLE 1**

PLEASE RETAIN THIS INSTRUCTION SHEET IN YOUR FILES. IT CONTAINS IMPORTANT REPLACEMENT PARTS INFORMATION. ALL EQUIPMENT SHOULD BE INSTALLED IN ACCORDANCE WITH THESE INSTRUCTIONS.

IT IS IMPORTANT TO USE AND MAINTAIN ALL PLAY EQUIPMENT PROPERLY. IMPROPERLY MAINTAINED PLAY EQUIPMENT CAN CAUSE SERIOUS INJURY. PERIODIC INSPECTIONS, MAINTENANCE, REPAIR AND/OR REPLACEMENT OF DAMAGED PARTS IS NECESSARY FOR SAFE OPERATION OF EQUIPMENT AND SAFETY OF USERS.

RESILIANT SURFACING SHOULD BE USED UNDER ALL PLAYGROUND EQUIPMENT.
THE SUGGESTED USE AREA IS TO BE COVERED BY THESE MATERIALS OUTLINED ON THE PLAN VIEW. NO OTHER PIECE OF EQUIPMENT OR ITS USE AREA MAY ENCROACH ON THIS USE AREA





WEIGHT: 333 Lb

CLASS 70





## Stack the components over the posts according to the drawings below:



## Attach handrails securely to posts as shown: