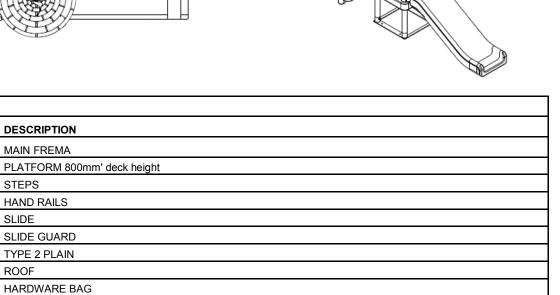

PACKING LIST QTY

1

1

1 2

1

2

**TOTAL: 11 PIECES ON 1 SKID** 

## **AFACAN CASTLE 1**

PLEASE RETAIN THIS INSTRUCTION SHEET IN YOUR FILES. IT CONTAINS IMPORTANT REPLACEMENT PARTS INFORMATION. ALL EQUIPMENT SHOULD BE INSTALLED IN ACCORDANCE WITH THESE INSTRUCTIONS.

IT IS IMPORTANT TO USE AND MAINTAIN ALL PLAY EQUIPMENT PROPERLY. IMPROPERLY MAINTAINED PLAY EQUIPMENT CAN CAUSE SERIOUS INJURY. PERIODIC INSPECTIONS, MAINTENANCE, REPAIR AND/OR REPLACEMENT OF DAMAGED PARTS IS NECESSARY FOR SAFE OPERATION OF EQUIPMENT AND SAFETY OF USERS.

RESILIANT SURFACING SHOULD BE USED UNDER ALL PLAYGROUND EQUIPMENT.
THE SUGGESTED USE AREA IS TO BE COVERED BY THESE MATERIALS OUTLINED ON THE PLAN VIEW. NO OTHER PIECE OF EQUIPMENT OR ITS USE AREA MAY ENCROACH ON THIS USE AREA





WEIGHT: 333 Lb

CLASS 70





## Stack the components over the posts according to the drawings below:



## Attach handrails securely to posts as shown: