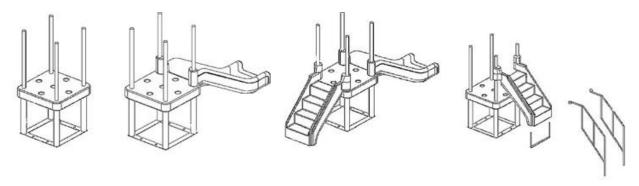

CASTLE 1**

PLEASE RETAIN THIS INSTRUCTION SHEET IN YOUR FILES. IT CONTAINS IMPORTANT REPLACEMENT PARTS INFORMATION. ALL EQUIPMENT SHOULD BE INSTALLED IN ACCORDANCE WITH THESE INSTRUCTIONS.

IT IS IMPORTANT TO USE AND MAINTAIN ALL PLAY EQUIPMENT PROPERLY. IMPROPERLY MAINTAINED PLAY EQUIPMENT CAN CAUSE SERIOUS INJURY. PERIODIC INSPECTIONS, MAINTENANCE, REPAIR AND/OR REPLACEMENT OF DAMAGED PARTS IS NECESSARY FOR SAFE OPERATION OF EQUIPMENT AND SAFETY OF USERS.

RESILIANT SURFACING SHOULD BE USED UNDER ALL PLAYGROUND EQUIPMENT.
THE SUGGESTED USE AREA IS TO BE COVERED BY THESE MATERIALS OUTLINED ON THE PLAN VIEW. NO OTHER PIECE OF EQUIPMENT OR ITS USE AREA MAY ENCROACH ON THIS USE AREA





WEIGHT: 333 Lb

CLASS 70





## Stack the components over the posts according to the drawings below:



## Attach handrails securely to posts as shown: